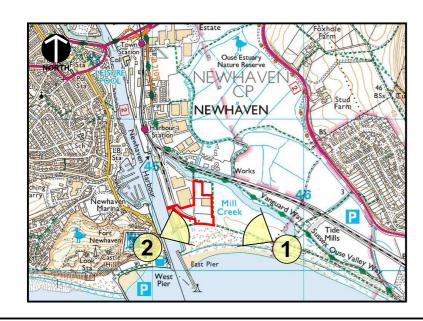

**Viewpoint Location 1: Showing existing view September 2017** 



## **Viewpoint Location 2: Showing existing view September 2017**







The Amended Development Site (the Site), as amended on the withdrawal of the Stage 4 development



Viewpoint (photograph) location



Based upon the Ordnance Survey maps with the permission of the controller of Her Majesty's Stationery Office, © Crown Copyright reserved. Licence number AR100019096.

OS Raster; August 2016.

## **Brett Group**

(Rev A)



Project: Landscape and Visual Impact Assessment

Proposed aggregate importation and processing and the preparation and manufacture of value added products Fisher's Wharf East Quay, Newhaven Port

Update and review photographs as part of the Visual Pack (September 2017)

Drawn by: Scale: Origin Date: PN1081-D8v2

2 RB

bright & associates landscape and environmental consultants Pear Tree House Dovaston Oswestry Shropshire SY10 8DP 01